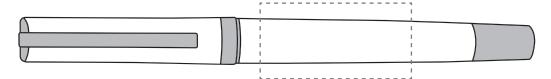

## **PANTONE REFERENCE(S)**

ARTWORK SCALE 100% Rotary Engrave Area: 40mm x 20mm

Product Image for visualisation - colours may vary

## The dashed line is to demonstrate print area and will not appear on your printed item